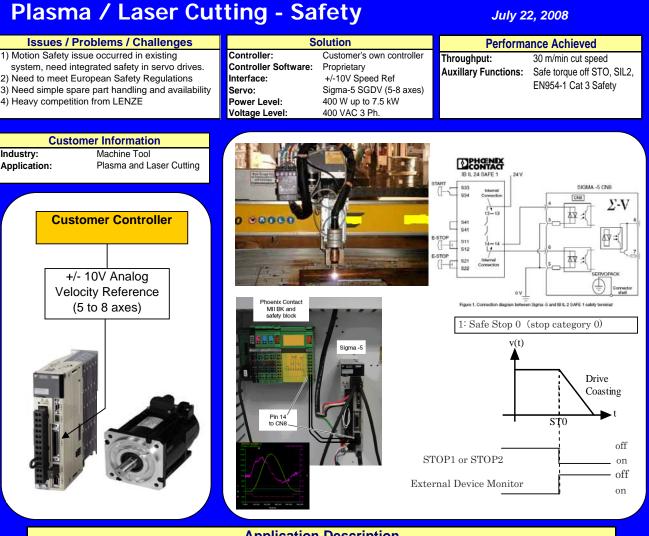

## **Application Description**

This OEM builds Plasma/Laser cutting machines that cut steel. Throughput depends on the cutting tool used. Experienced a watchdog problem in their own controller which led to uncontrolled motion. Several incidents occurred where the machine crashed because it did not know to stop. Although nobody was hurt, the OEM viewed this as a serious safety concern that needed to be addressed. They requested integrated safety stop in the servo drive to act as a backup if the controller experienced an issue. The result is a safe machine with increased performance. According to the customer, these machines deliver "exceptional, unrivalled" cutting accuracy, productivity and quality throughout the plasma cutting thickness range from 0.75 to 30mm. In combination with its sophisticated process integration, the Sigma-5 delivers the highest quality parts at the most economical price. Machine speeds up to 30m/min. New features provide for Low maintenance and added safety.